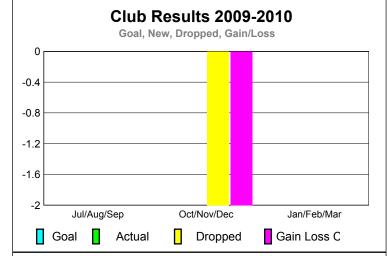

Clubs

|             |                     | 200                           |                                   | 2008-2009                        |                                  |
|-------------|---------------------|-------------------------------|-----------------------------------|----------------------------------|----------------------------------|
| Month       | New<br>Club<br>Goal | Actual<br>New<br><u>Clubs</u> | Actual<br>Dropped<br><u>Clubs</u> | Gain/<br>Loss of<br><u>Clubs</u> | Gain/<br>Loss of<br><u>Clubs</u> |
| Jul/Aug/Sep | 0                   | 0                             | 0                                 | 0                                | 0                                |
| Oct/Nov/Dec | 0                   | 0                             | -2                                | -2                               | 0                                |
| Jan/Feb/Mar | 0                   | 0                             | 0                                 | 0                                | 0                                |
| Totals      | 0                   | 0                             | -2                                | -2                               | 0                                |