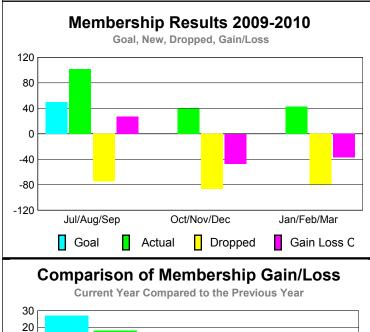

## YTD Status Quo Clubs 2009-2010

| MEMBERSHIP  |      |             |                   |             |             |  |  |
|-------------|------|-------------|-------------------|-------------|-------------|--|--|
|             |      | Member      | <u>Membership</u> |             |             |  |  |
|             |      | 200         | 2008-2009         |             |             |  |  |
|             |      |             |                   |             |             |  |  |
|             | Net  | Actual      | Actual            | Gain/       | Gain/       |  |  |
| Tag   1     | Memb | New         | Dropped           | Loss of     | Loss of     |  |  |
| Month       | Goal | <u>Memb</u> | <u>Memb</u>       | <u>Memb</u> | <u>Memb</u> |  |  |
| Jul/Aug/Sep | 50   | 102         | -75               | 27          | 18          |  |  |
| Oct/Nov/Dec | 0    | 40          | -87               | -47         | -12         |  |  |
| Jan/Feb/Mar | 0    | 43          | -80               | -37         | -12         |  |  |
| Totals      | 50   | 185         | -242              | -57         | -6          |  |  |